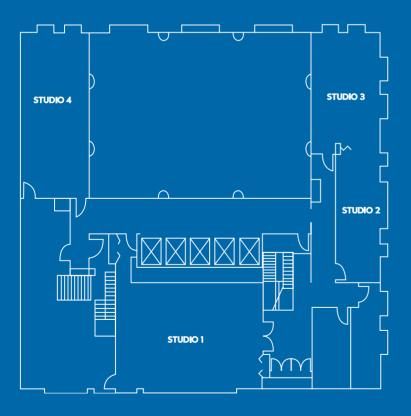

#### WHERE MINDS MEET

More than 7,000 square feet of conference facilities on the second and mezzanine floors await you. Choose from seven state-of-the-art meeting rooms. Groups will find our four studios perfect for a breakout or small reception. Welcome your guests in our 880 square foot Gathering Place. Then, wow them in the amazing 2,300 square foot Great Room with a 23 foot ceiling, replete with turn-of-the-century grandeur. Delectable dishes provided by award-winning Todd English's Olives takes the fabulousness to a whole new level.

### **FLOOR PLAN**