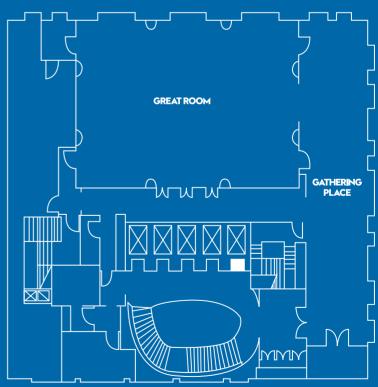

#### WHERE MINDS MEET

More than 7,000 square feet of conference facilities on the second and mezzanine floors await you. Choose from seven state-of-the-art meeting rooms. Groups will find our four studios perfect for a breakout or small reception. Welcome your guests in our 880 square foot Gathering Place. Then, wow them in the amazing 2,300 square foot Great Room with a 23 foot ceiling, replete with turn-of-the-century grandeur. Delectable dishes provided by award-winning Todd English's Olives takes the fabulousness to a whole new level.

### **FLOOR PLAN**