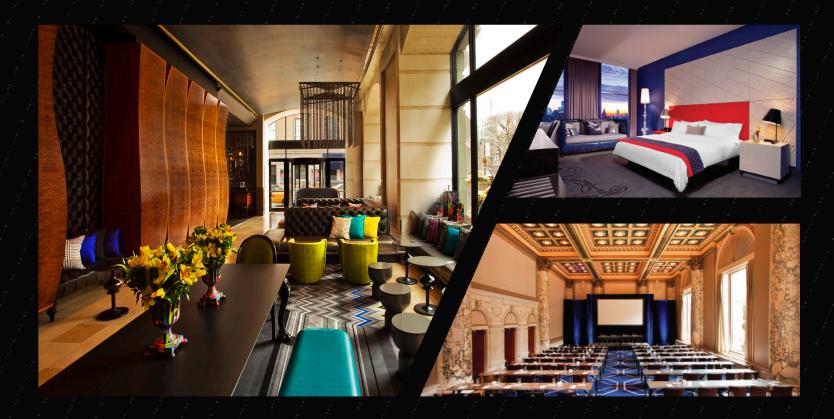

#### **GUESTROOMS**

Retreat to our newly redesigned rooms bathed in cool antique whites, orange accents, saturated blues and warm silvers. The dynamic palette of colors, oversized window and Union Square Park's or Manhattan views make this the ideal respite. For those away on business, the ergonomic workspace, complete with a dual-line cordless phone and wireless High Speed Internet Access makes being away from the office easier. Guestrooms are outfitted with W signature bedding as well as Bliss bath and body products. (270 Guestrooms including 26 Deluxe Suites)

#### INDULGE

Savor interpretive Mediterranean cuisine at Todd English's Olives. Immerse yourself in the scene at Lilium, the hotel's newest subterranean nightspot, or gaze at the city with a martini in hand from the Living Room. If you feel like staying in, guests have access to 24-hour in-room dining.

#### WHERE MINDS MEET

More than 7,000 square feet of conference facilities on the second and mezzanine floors await you. Choose from seven state-of-the-art meeting rooms. Groups will find our four studios perfect for a breakout or small reception. Welcome your guests in our 880 square foot Gathering Place. Then, wow them in the amazing 2,300 square foot Great Room with a 23 foot ceiling, replete with turn-of-the-century grandeur. Delectable dishes provided by award-winning Todd English's Olives takes the fabulousness to a whole new level.